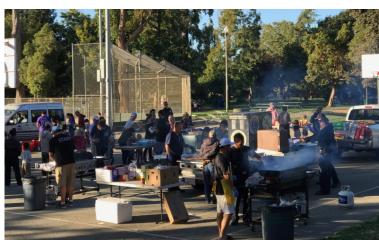

#### The 6th Annual Chili Cook-off

The San Mateo Firefighters held their Chili Cook Off to benefit MDA on August 23, 2017.

The Burlingame Lions Club was present to grill hotdogs and hamburgers for the large crowd.

This is a very worthwhile and fun event. The proceeds from this event will benefit the Muscular Dystrophy Association.

The Washington Park FAMILY CAMP OUT
The City of Burlingame held its 4th annual Family Camp Out in Washington Park on Friday night, August 25, 2017. The sold out event treated the guests to an outdoor movie, face painting, bounce houses and delicious treats. Our Club was there to help serve dinner and breakfast to the campers.