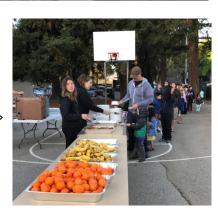

This is a very worthwhile and fun event. The proceeds from this event will benefit the Muscular Dystrophy Association.

The Washington Park FAMILY CAMP OUT
The City of Burlingame held its 4th annual Family Camp Out in Washington Park on Friday night, August 25, 2017. The sold out event treated the guests to an outdoor movie, face painting, bounce houses and delicious treats. Our Club was there to help serve dinner and breakfast to the campers.

The Field of Dreams

The Chow line