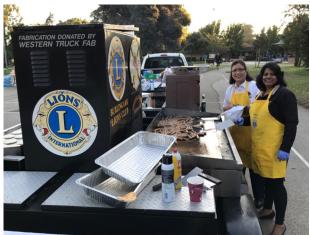

#### The 6th Annual Chili Cook-off

The San Mateo Firefighters held their Chili Cook Off to benefit MDA on August 23, 2017.

The Burlingame Lions Club was present to grill hotdogs and hamburgers for the large crowd.

This is a very worthwhile and fun event. The proceeds from this event will benefit the Muscular Dystrophy Association.

The Washington Park FAMILY CAMP OUT
The City of Burlingame held its 4th annual Family Camp Out in Washington Park on Friday night, August 25, 2017. The sold out event treated the guests to an outdoor movie, face painting, bounce houses and delicious treats. Our Club was there to help serve dinner and breakfast to the campers.