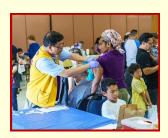

Our Diabetes and Health Fair committee chairperson, Lion Elizabeth Yulo, aided by Lion CT Dr. Jun Valera, conduct health fairs in our district. Many clubs have participated including SF Host, SF Fil-Am, SF Aeta, SF Buddha, Peninsula Special Interest, SSF Golden Gate and San Bruno. The Gryphon Leos Club has also taken part. In addition to screening for diabetes, they check for high blood pressure, vision problems, height and weight among many other health services. I urge other clubs not currently taking part to contact Lion Liz and Lion Dr. Jun to find out how they can help in this process, perhaps by identifying a church or synagogue in your area where a health fair might be conducted. Equally as important, if you yourself have not been screened, please do so as soon as possible as we want and need healthy members to continue our mission of service to the community.

### THE CALL TO SERVICE...

2nd Vice District Governor Message

Lion Helen Casaclang 2nd VDG

There is no 2nd VDG Article this month due to a death in the family

Health Fair, Nov 10, 2017 Hillside 7th Day Adventist, Arroyo Drive, SSF CA 94080

#### **Photos of Past Lions Health Fairs**

Health Fair September 24, 2016 at Crocker Lodge Masonic 2012, Daly City with joint clubs

Health Fair Oct 9, 2016 Mater Dolorosa Catholic Church, SSF CA 94080