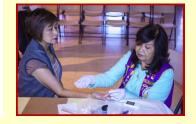

Our Diabetes and Health Fair committee chairperson, Lion Elizabeth Yulo, aided by Lion CT Dr. Jun Valera, conduct health fairs in our district. Many clubs have participated including SF Host, SF Fil-Am, SF Aeta, SF Buddha, Peninsula Special Interest, SSF Golden Gate and San Bruno. The Gryphon Leos Club has also taken part. In addition to screening for diabetes, they check for high blood pressure, vision problems, height and weight among many other health services. I urge other clubs not currently taking part to contact Lion Liz and Lion Dr. Jun to find out how they can help in this process, perhaps by identifying a church or synagogue in your area where a health fair might be conducted. Equally as important, if you yourself have not been screened, please do so as soon as possible as we want and need healthy members to continue our mission of service to the community.

### THE CALL TO SERVICE...

2nd Vice District Governor Message

Lion Helen Casaclang 2nd VDG

There is no 2nd VDG Article this month due to a death in the family

Health Fair, Nov 10, 2017 Hillside 7th Day Adventist, Arroyo Drive, SSF CA 94080

#### **Photos of Past Lions Health Fairs**

Health Fair September 24, 2016 at Crocker Lodge Masonic 2012, Daly City with joint clubs

Health Fair Oct 9, 2016 Mater Dolorosa Catholic Church, SSF CA 94080