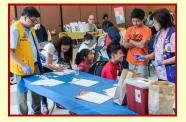

Our Diabetes and Health Fair committee chairperson, Lion Elizabeth Yulo, aided by Lion CT Dr. Jun Valera, conduct health fairs in our district. Many clubs have participated including SF Host, SF Fil-Am, SF Aeta, SF Buddha, Peninsula Special Interest, SSF Golden Gate and San Bruno. The Gryphon Leos Club has also taken part. In addition to screening for diabetes, they check for high blood pressure, vision problems, height and weight among many other health services. I urge other clubs not currently taking part to contact Lion Liz and Lion Dr. Jun to find out how they can help in this process, perhaps by identifying a church or synagogue in your area where a health fair might be conducted. Equally as important, if you yourself have not been screened, please do so as soon as possible as we want and need healthy members to continue our mission of service to the community.

### THE CALL TO SERVICE...

2nd Vice District Governor Message

Lion Helen Casaclang 2nd VDG

There is no 2nd VDG Article this month due to a death in the family

Health Fair, Nov 10, 2017 Hillside 7th Day Adventist, Arroyo Drive, SSF CA 94080