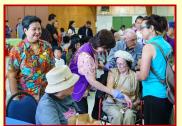

Our Diabetes and Health Fair committee chairperson, Lion Elizabeth Yulo, aided by Lion CT Dr. Jun Valera, conduct health fairs in our district. Many clubs have participated including SF Host, SF Fil-Am, SF Aeta, SF Buddha, Peninsula Special Interest, SSF Golden Gate and San Bruno. The Gryphon Leos Club has also taken part. In addition to screening for diabetes, they check for high blood pressure, vision problems, height and weight among many other health services. I urge other clubs not currently taking part to contact Lion Liz and Lion Dr. Jun to find out how they can help in this process, perhaps by identifying a church or synagogue in your area where a health fair might be conducted. Equally as important, if you yourself have not been screened, please do so as soon as possible as we want and need healthy members to continue our mission of service to the community.

Health Fair Oct 9, 2016 Mater Dolorosa Catholic Church, SSF CA 94080