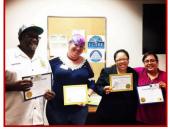

Our Diabetes and Health Fair committee chairperson, Lion Elizabeth Yulo, aided by Lion CT Dr. Jun Valera, conduct health fairs in our district. Many clubs have participated including SF Host, SF Fil-Am, SF Aeta, SF Buddha, Peninsula Special Interest, SSF Golden Gate and San Bruno. The Gryphon Leos Club has also taken part. In addition to screening for diabetes, they check for high blood pressure, vision problems, height and weight among many other health services. I urge other clubs not currently taking part to contact Lion Liz and Lion Dr. Jun to find out how they can help in this process, perhaps by identifying a church or synagogue in your area where a health fair might be conducted. Equally as important, if you yourself have not been screened, please do so as soon as possible as we want and need healthy members to continue our mission of service to the community.

### THE CALL TO SERVICE...

2nd Vice District Governor Message

Lion Helen Casaclang 2nd VDG

There is no 2nd VDG Article this month due to a death in the family

Health Fair, Nov 10, 2017 Hillside 7th Day Adventist, Arroyo Drive, SSF CA 94080

#### **Photos of Past Lions Health Fairs**

Health Fair September 24, 2016 at Crocker Lodge Masonic 2012, Daly City with joint clubs

Health Fair Oct 9, 2016 Mater Dolorosa Catholic Church, SSF CA 94080