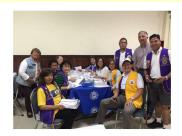

Our Diabetes and Health Fair committee chairperson, Lion Elizabeth Yulo, aided by Lion CT Dr. Jun Valera, conduct health fairs in our district. Many clubs have participated including SF Host, SF Fil-Am, SF Aeta, SF Buddha, Peninsula Special Interest, SSF Golden Gate and San Bruno. The Gryphon Leos Club has also taken part. In addition to screening for diabetes, they check for high blood pressure, vision problems, height and weight among many other health services. I urge other clubs not currently taking part to contact Lion Liz and Lion Dr. Jun to find out how they can help in this process, perhaps by identifying a church or synagogue in your area where a health fair might be conducted. Equally as important, if you yourself have not been screened, please do so as soon as possible as we want and need healthy members to continue our mission of service to the community.

#### **Photos of Past Lions Health Fairs**

Health Fair September 24, 2016 at Crocker Lodge Masonic 2012, Daly City with joint clubs